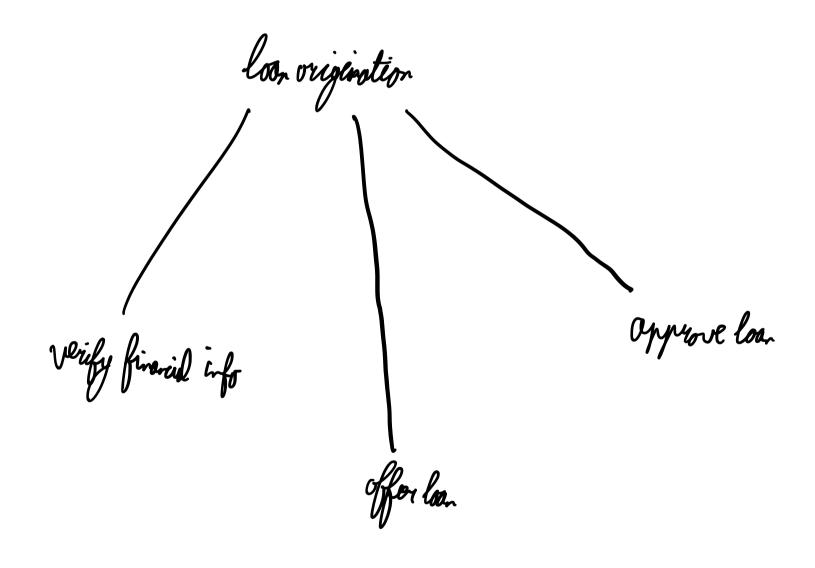

Check if cabe done by manager or clock

make offer carle done by clock; must be sein clock (= egenience = 5 years)

approve boar combe done by manager

dwing office hours only (stine process)

Tole hierarshy

purpose hierarchy